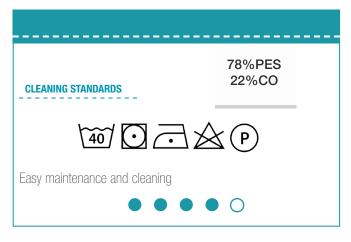

#### TRAFFIC - DENIM

Collection 2016

Manufacturer JOVER

Made in Spain

**Design** Patterned

Composition 78%PES - 22%CO

Cycles 25.000

Resistance to light 5 (1 worst - 8 best)

Rub test 5 (1 worst - 5 best)

Resistance to washing 5 (1-5)

Check the FAQS section in our website.