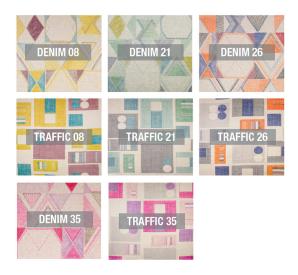

# Technical Details

#### TRAFFIC - DENIM





Collection 2016

Manufacturer JOVER

Made in Spain

**Design** Patterned

Composition 78%PES - 22%CO

Cycles 25.000

Resistance to light 5 (1 worst - 8 best)

Rub test 5 (1 worst - 5 best)

Resistance to washing 5 (1-5)

Check the FAQS section in our website.

#### **Colours**





### We recommend using this fabric for:



All models are manufactured by Fama Sofas, whose quality system is certified by AENOR and IQNET according to the ISO 9001-2015 standards, with the certificate number ES-0790/1999. In addition to the Environmental Management Certificate according to ISO 14001-2019.

All models have passed the tests required for granting the quality control label from Aidima-Cetem laboratories.













<sup>\*</sup> Would you like to learn more?

## **DENIM - TRAFFIC**